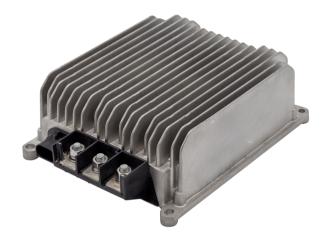

# 51V to 12V High Power DC to DC Converter

**CHARGER SERIES** 

CAT #: 52-158-51-12-2500

#### **Buck Charger Details**

2,500W Water & Vibration Resistant

#### **Advanced Power Conversion**

The DC-DC Converter is engineered with advanced high-frequency power conversion technology to transfer power from the 51V house battery to 12V chassis loads. Our DC to DC converter provides a high efficiency stabilized output for various appliances.