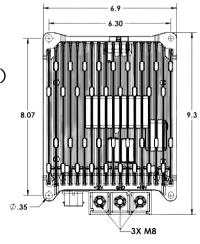

## **DIMENSIONS**

#### Size (L x W x H):

9.3" x 6.9" x 3.0" (236.2mm x 175.3mm x 76.2mm)

#### Weight:

6.5lbs (2.94kg)

#### **MECHANICAL**

**Ingress Protection: IP67** Torque Terminal: 11 ±1ft-lb (15

±1.5Nm)