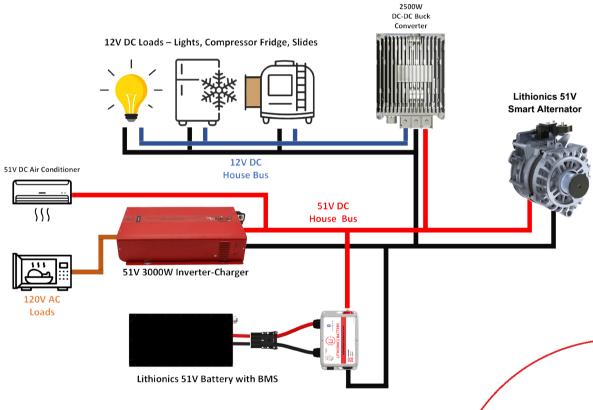

pulse current

#### **Advanced Power Conversion**

The DC-DC Converter is engineered with advanced high-frequency power conversion technology to transfer power from the 51V house battery to 12V chassis loads. Our DC to DC converter provides a high efficiency stabilized output for various appliances.

## **DIMENSIONS**

#### Size (L x W x H):

9.3" x 6.9" x 3.0" (236.2mm x 175.3mm x 76.2mm)

#### Weight:

6.5lbs (2.94kg)





### **SPECIFICATIONS**

#### **VOLTAGE AND CAPACITY**

Input Voltage: 40V to 59V Output Voltage: 13.8V +0.2V Max Output Current: 178A

Operating Temperature: -40°C to

120°C

#### **ELECTRICAL**

**Efficiency:** 

≥90% @5% load ≥95% @100% load

Idle Powe: 2W

#### **MECHANICAL**

**Ingress Protection: IP67** Torque Terminal: 11 ±1ft-lb (15

±1.5Nm)

## SYSTEM DIAGRAM



## **Powering Innovation.**

Discover the right lithium replacement system for you. Reach out to Lithionics' expert support team to find your perfect power solution.

DS-022