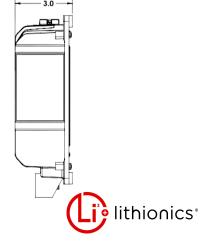

## **DIMENSIONS**

#### Size (L x W x H):

9.3" x 6.9" x 3.0" (236.2mm x 175.3mm x 76.2mm)

#### Weight:

6.5lbs (2.94kg)