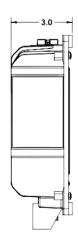

### **DIMENSIONS**

### Size (L x W x H):

9.3" x 6.9" x 3.0" (236.2 x 175.3 x 76.2)

### Weight:

6.5lbs (2.94kg)