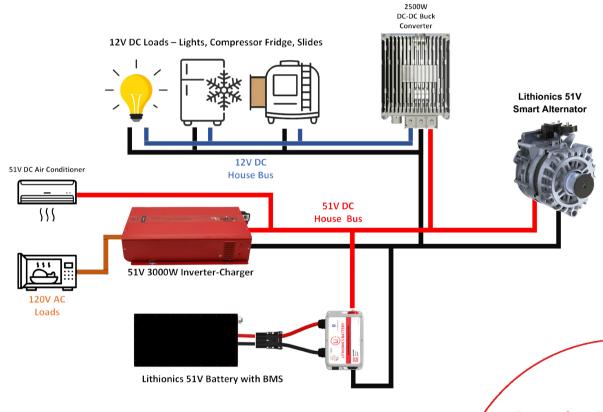

Short Circuit Protection: Autoresets when short is removed

#### **Advanced Power Conversion**

The DC-DC Converter is engineered with advanced high-frequency power conversion technology to transfer power from the 51V house battery to 12V chassis loads. Our DC to DC converter provides a high efficiency stabilized output for various appliances.

### **DIMENSIONS**

### Size (L x W x H):

9.3" x 6.9" x 3.0" (236.2 x 175.3 x 76.2)

### Weight:

6.5lbs (2.94kg)







### **SPECIFICATIONS**

#### **VOLTAGE AND CAPACITY**

Input Voltage: 40-59V Output Voltage: 13.8V±0.2V Max Output Current: 178A Operating Temperature: -40 to

120C

#### **ELECTRICAL**

#### **Efficiency**

≥90% @5% load ≥95% @100% load

**Idle Power** 

2W

#### **MECHANICAL**

Ingress Protection: IP67

### **SYSTEM DIAGRAM**



## Powering Innovation.

Discover the right lithium replacement system for you. Reach out to Lithionics' expert support team to find your perfect power solution.

DS-022