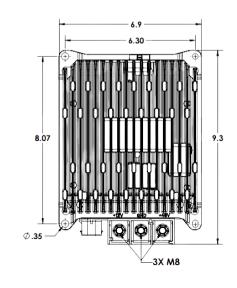

### **DIMENSIONS**

### Size (L x W x H):

9.3" x 6.9" x 3.0" (236.2 x 175.3 x 76.2)

### Weight:

6.5lbs (2.94kg)