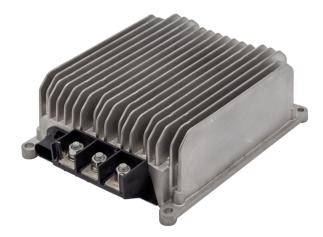

# 51V to 12V High Power DC to DC Converter

**CHARGER SERIES** 

CAT #: 52-158-51-12-2500

### **Buck Charger Details**

2,500W Water & Vibration Resistant